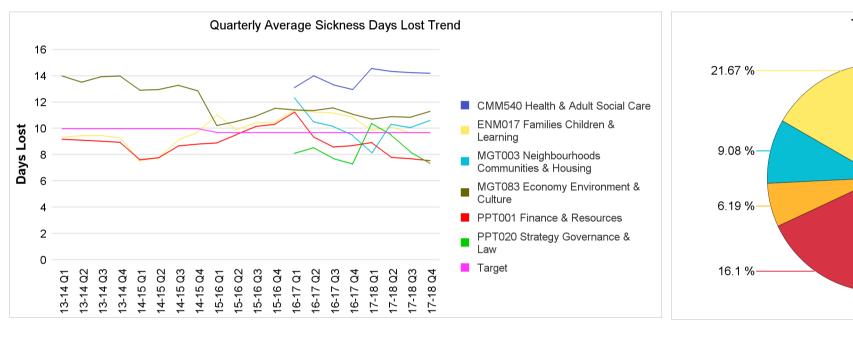

## Sickness Report for the period: 01/01/2018 to 31/03/2018

| Level 1                                     | Previous Quarter | Previous Year End | Projected Outcome | Ave Days Lost | Short Term % | Long Term % | Workforce absent | Average HC | Average FTE |
|---------------------------------------------|------------------|-------------------|-------------------|---------------|--------------|-------------|------------------|------------|-------------|
| B&HCC                                       | 10.4             | 10.59             | 10.57             | 2.94          | 49.98%       | 50.02%      | 44.14%           | 4,298      | 3,750.57    |
| Level 2                                     | Previous Quarter | Previous Year End | Projected Outcome | Ave Days Lost | Short Term % | Long Term % | Workforce absent | Average HC | Average FTE |
| CMM540 Health & Adult Social Care           | 14.26            | 12.97             | 14.21             | 3.8           | 41.36%       | 58.64%      | 47.14%           | 717        | 595.87      |
| ENM017 Families Children & Learning         | 9.67             | 10.87             | 9.67              | 2.61          | 56.73%       | 43.27%      | 44.16%           | 1,254.5    | 1,001.52    |
| MGT003 Neighbourhoods Communities & Housing | 10.07            | 9.5               | 10.62             | 3.28          | 52.61%       | 47.39%      | 49.26%           | 570.5      | 521.43      |
| MGT083 Economy Environment & Culture        | 10.86            | 11.1              | 11.31             | 3.38          | 38.88%       | 61.12%      | 40.10%           | 1,030      | 955.21      |
| PPT001 Finance & Resources                  | 7.71             | 8.7               | 7.56              | 1.94          | 76.67%       | 23.33%      | 43.54%           | 553.5      | 508.27      |
| PPT020 Strategy Governance & Law            | 8.22             | 7.3               | 7.35              | 1.34          | 80.85%       | 19.15%      | 37.27%           | 190.5      | 168.28      |